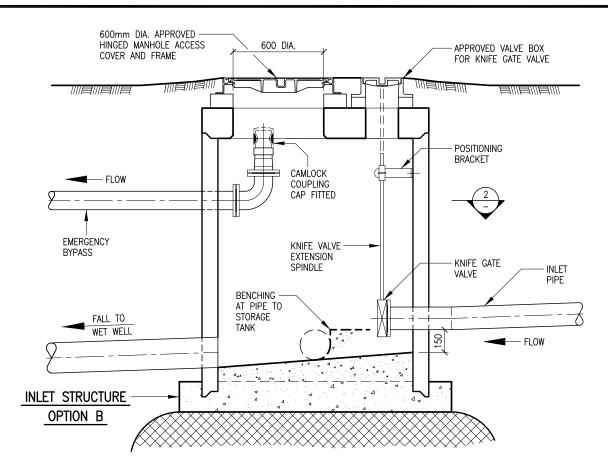

## SECTION AT INLET STRUCTURE

SCALE. 1:25 ( A3 ) & N.T.S.

| <b>DESIGNED</b>   J.D.   06-15 |
|--------------------------------|
|--------------------------------|

WASTEWATER RETICULATION STANDARD PUMPING STATION INLET STRUCTURE DETAILED PLAN AND SECTION - OPTIONS A & B

| \EGCADFT\ZUT3\STANDAF | TU WASIEWATER DRAWINGS (2012210.000 .DWG |
|-----------------------|------------------------------------------|
| CAD FILE 2012216.     | .006 <b>DATE</b> 05-05-16                |
| ORIGINAL SCALE        | A1 CONTRACT No.                          |
| AS SHOWN              |                                          |
| REF. No.              | ISSUE                                    |
| _                     | _                                        |
| DWG. No. 201          | 2216 .006 -                              |
| 201.                  | 2210 .000                                |