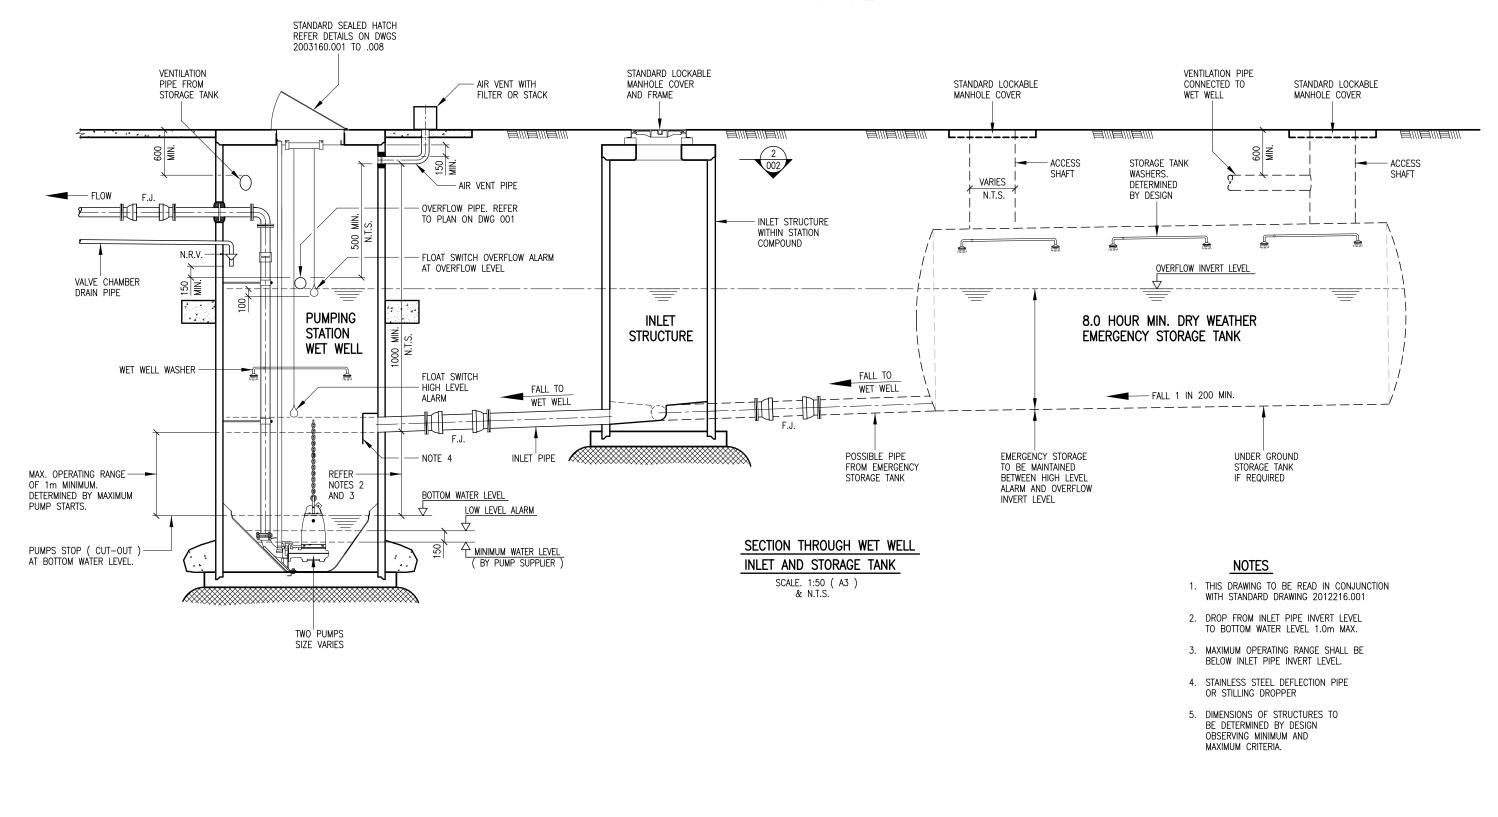

WASTEWATER RETICULATION STANDARD PUMPING STATION INLET AND STORAGE WET WELL LEVELS

| \EGCADFI\2015\STANDARD WASTEWA | TER DRAWINGS\2012216.003 .DWG |
|--------------------------------|-------------------------------|
| <b>CAD FILE</b> 2012216.003    | <b>DATE</b> 05-05-16          |
| ORIGINAL SCALE A1              | CONTRACT No.                  |
| AS SHOWN                       | _                             |
| REF. No.                       | ISSUE                         |
| _                              | _                             |
| DWG. No. 201221                | 6 .003 -                      |