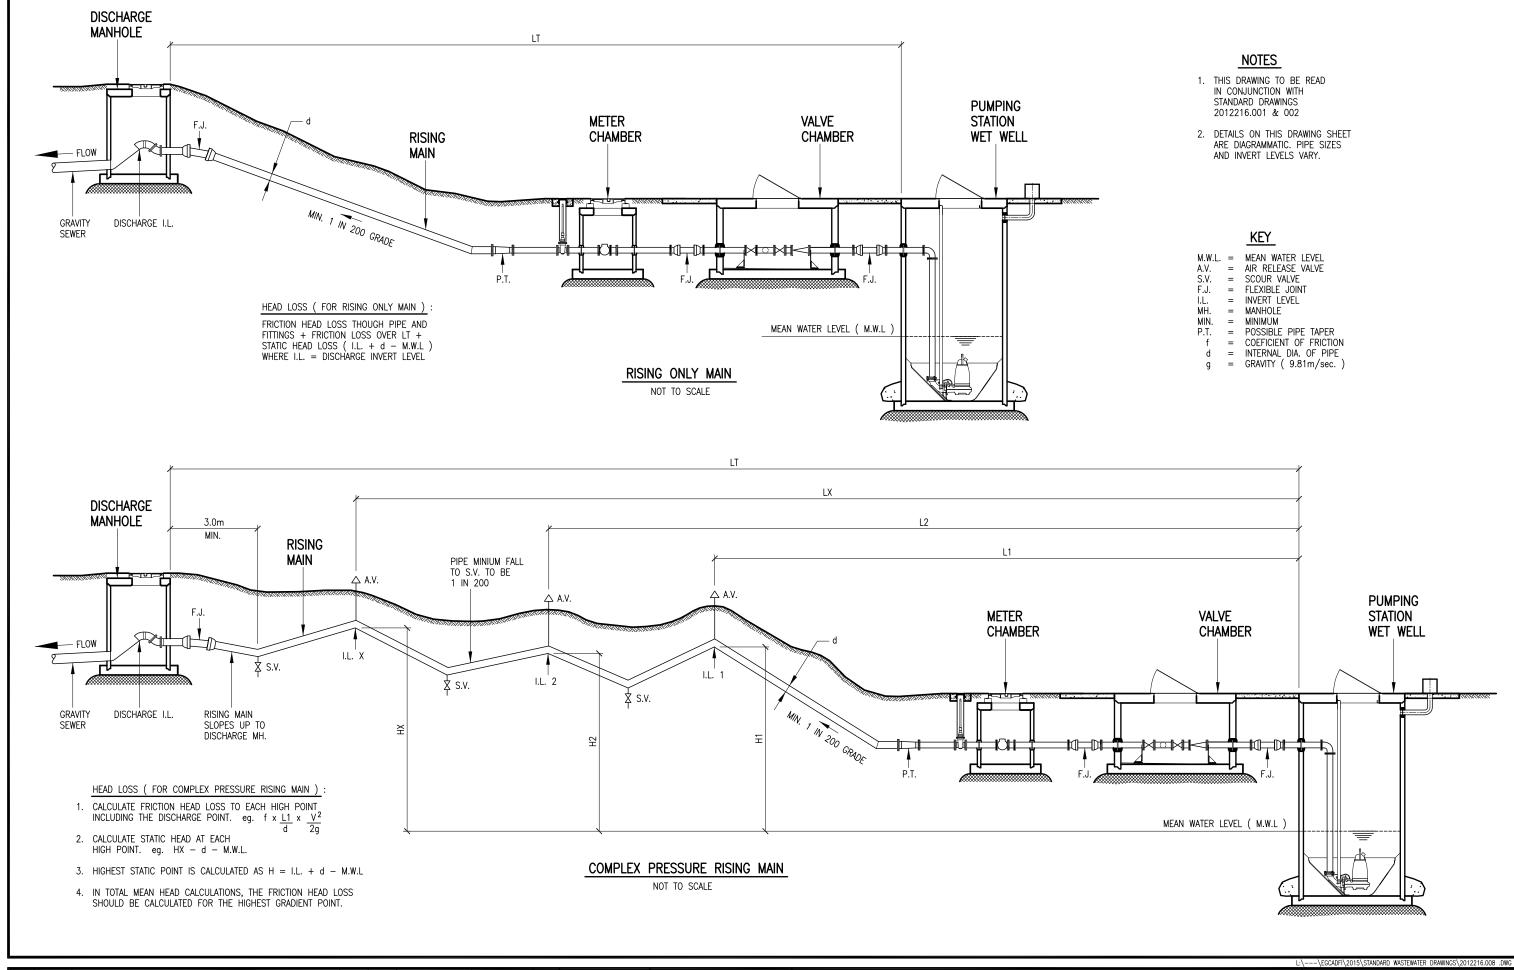

WASTEWATER RETICULATION STANDARD
PUMPING STATION RISING MAIN
DETAILS OF DISCHARGE MANHOLE AND VENTILATION OPTIONS

| CAD FILE 2012216.009 | <b>DATE</b> 05-05-16 |  |  |  |  |  |
|----------------------|----------------------|--|--|--|--|--|
| ORIGINAL SCALE A1    | CONTRACT No.         |  |  |  |  |  |
| AS SHOWN             | _                    |  |  |  |  |  |
| REF. No.             | ISSUE                |  |  |  |  |  |
| _                    | -                    |  |  |  |  |  |
| DWG. No. 2012216     | 6 .009 –             |  |  |  |  |  |