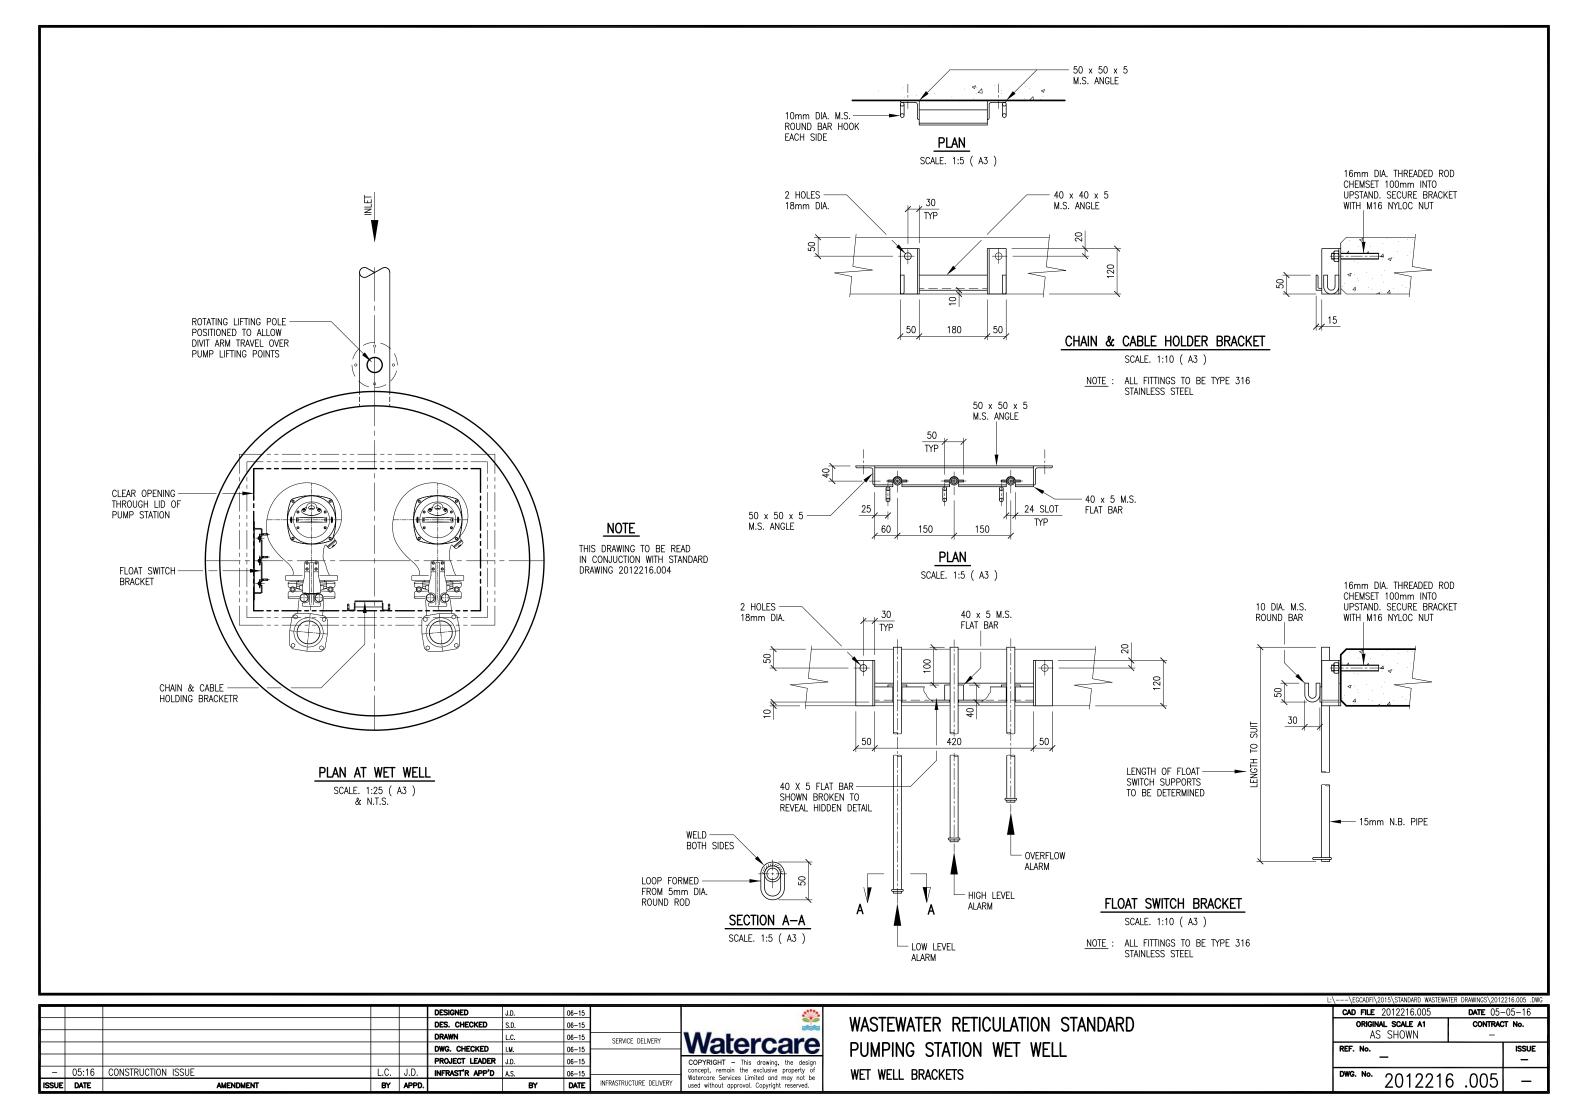

WASTEWATER RETICULATION STANDARD PUMPING STATION WET WELL WET WELL CLEARANCES AND DIMENSIONS

 CAD FILE
 2012216.004
 DATE
 05-05-16

 ORIGINAL SCALE A1
 CONTRACT No.

 AS SHOWN
 ISSUE

 PWG. No.
 2012216
 .004