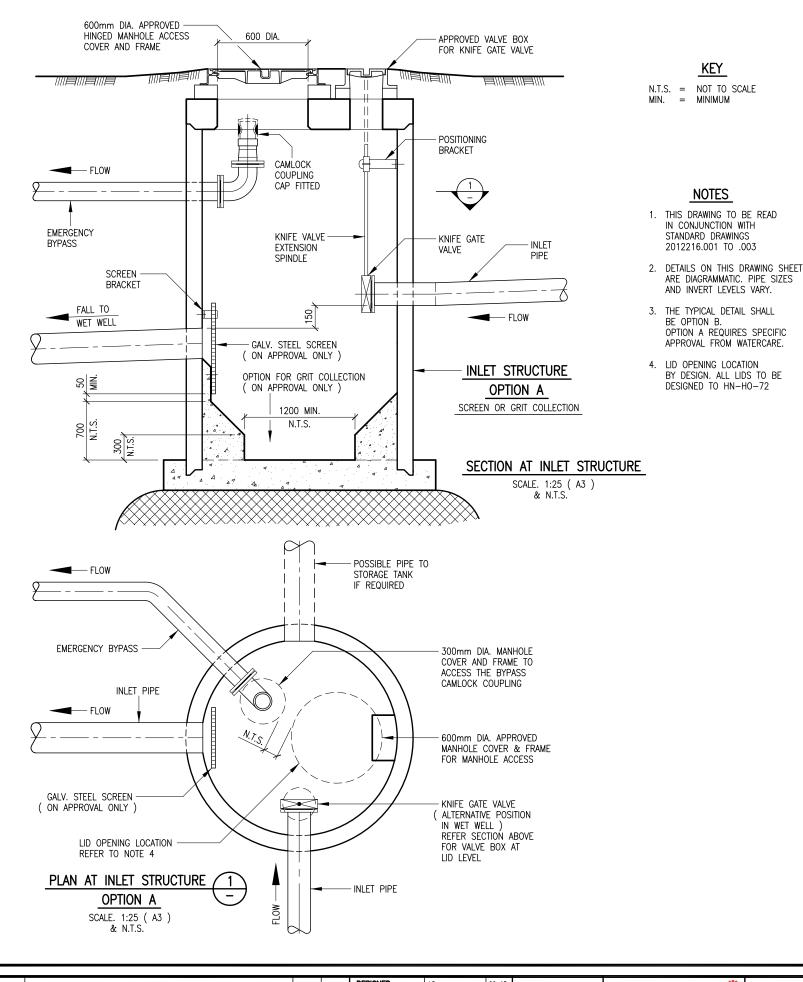

## SECTION AT INLET STRUCTURE

SCALE. 1:25 ( A3 ) & N.T.S.

| <b>DESIGNED</b>   J.D.   06-15 |
|--------------------------------|
|--------------------------------|

WASTEWATER RETICULATION STANDARD PUMPING STATION INLET STRUCTURE DETAILED PLAN AND SECTION - OPTIONS A & B

| \EGCADFT\ZUT3\STANDAF | TU WASIEWATER DRAWINGS (2012210.000 .DWG |
|-----------------------|------------------------------------------|
| CAD FILE 2012216.     | .006 <b>DATE</b> 05-05-16                |
| ORIGINAL SCALE        | A1 CONTRACT No.                          |
| AS SHOWN              |                                          |
| REF. No.              | ISSUE                                    |
| _                     | _                                        |
| DWG. No. 201          | 2216 .006 -                              |
| 201.                  | 2210 .000                                |