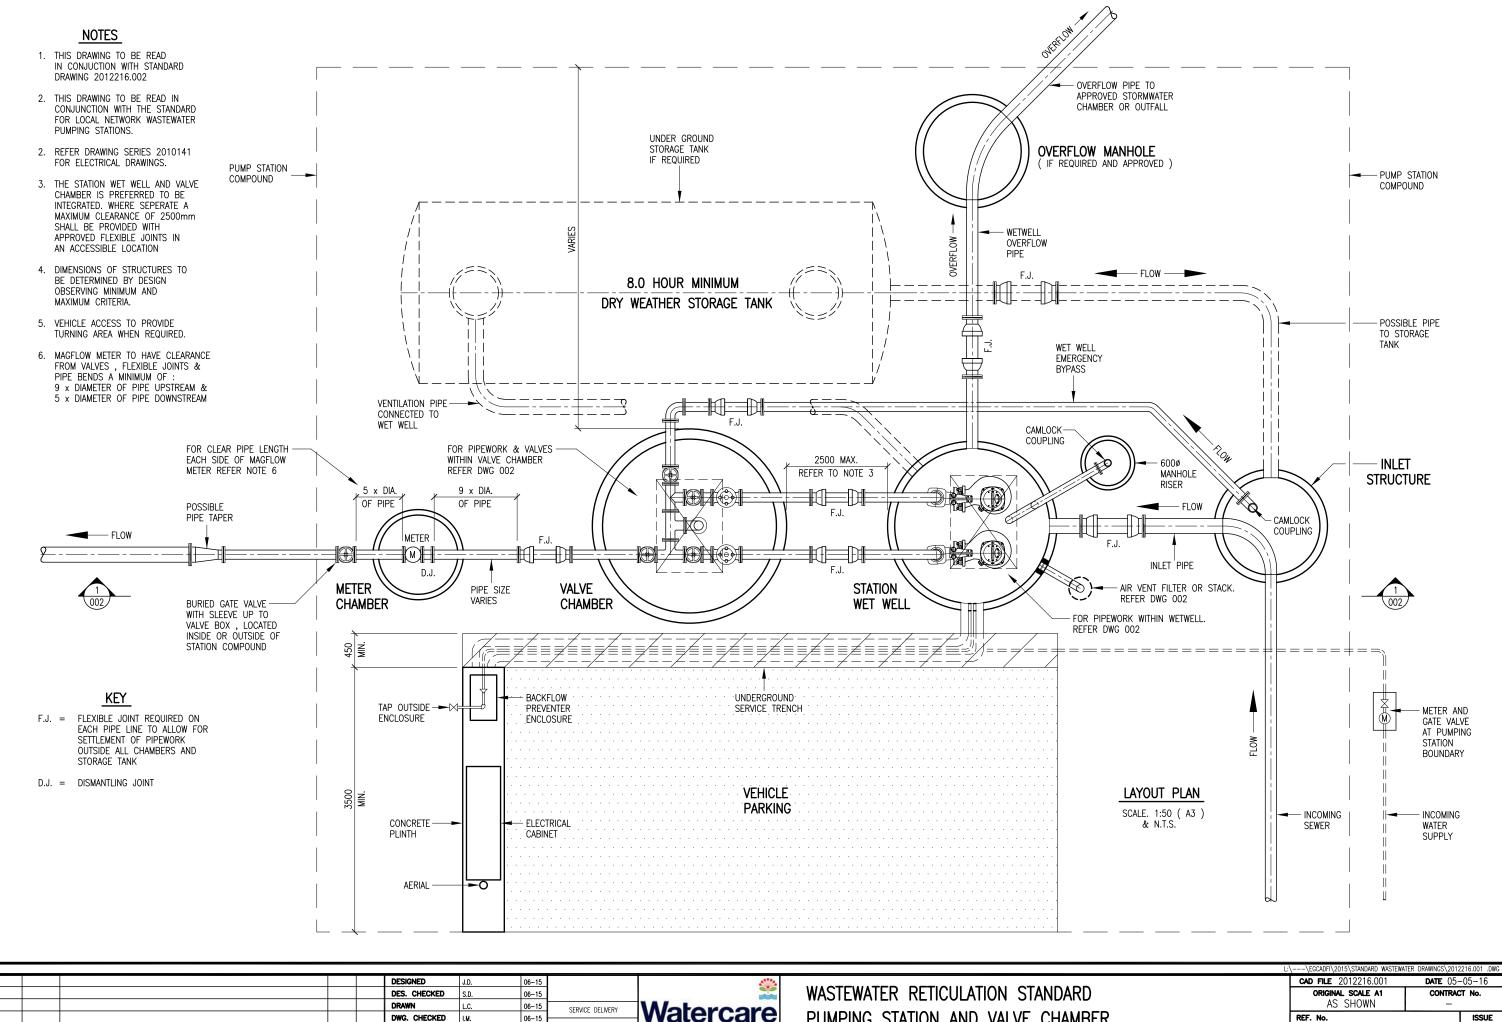

PUMPING STATION AND VALVE CHAMBER TYPICAL LAYOUT PLAN

REF. No. ISSUE 2012216 .001

|       |       |                    |      |       | DESIGNED        | J.D. | 06-15 |                         | All A                                                                                  |
|-------|-------|--------------------|------|-------|-----------------|------|-------|-------------------------|----------------------------------------------------------------------------------------|
|       |       |                    |      |       | DES. CHECKED    | S.D. | 06-15 |                         |                                                                                        |
|       |       |                    |      |       | DRAWN           | L.C. | 06-15 | SERVICE DELIVERY        | * A # -                                                                                |
|       |       |                    |      |       | DWG. CHECKED    | I.M. | 06-15 | SERVICE BELIVERY        | Watercare                                                                              |
|       |       |                    |      |       | PROJECT LEADER  | J.D. | 06-15 |                         | COPYRIGHT - This drawing, the design                                                   |
| _     | 05:16 | CONSTRUCTION ISSUE | L.C. | J.D.  | INFRAST'R APP'D | A.S. | 06-15 |                         | concept, remain the exclusive property of<br>Watercare Services Limited and may not be |
| ISSUE | DATE  | AMENDMENT          | BY   | APPD. |                 | BY   | DATE  | INFRASTRUCTURE DELIVERY | used without approval. Copyright reserved.                                             |