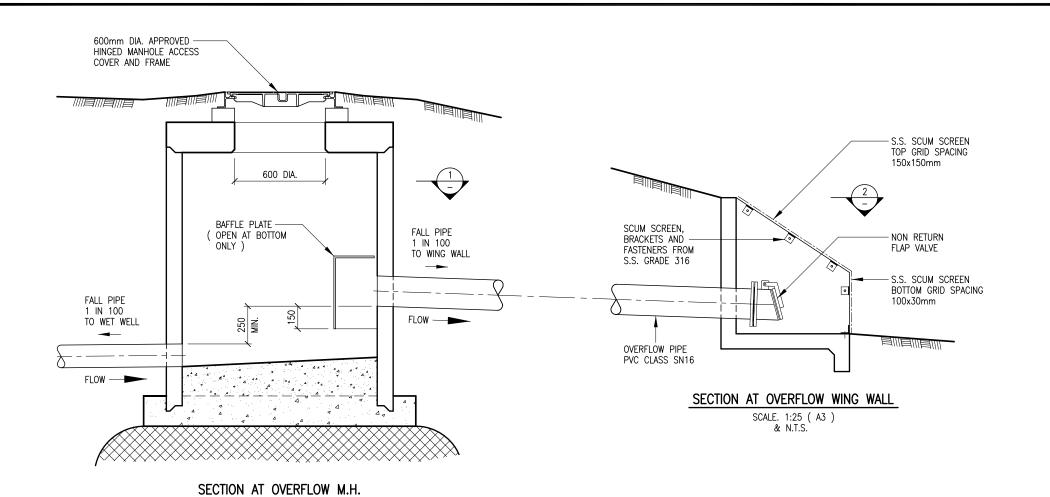

### KEY

S.S. = STAINLESS STEEL N.T.S. = NOT TO SCALE MIN. = MINIMUM

#### NOTES

- 1. THIS DRAWING TO BE READ IN CONJUNCTION WITH STANDARD DRAWING 2012216.001
- 2. DETAILS ON THIS DRAWING SHEET ARE DIAGRAMMATIC. PIPE SIZES AND LEVELS VARIES.

|     | WING WALL SIZING TABLE<br>IN RELATION TO PIPE SIZE |     |                                  |  |  |  |  |  |  |
|-----|----------------------------------------------------|-----|----------------------------------|--|--|--|--|--|--|
| D1  | D2                                                 | W1  | NOTE                             |  |  |  |  |  |  |
| 150 | 225                                                | 300 | OTHER WING WALL                  |  |  |  |  |  |  |
| 225 | 300                                                | 450 | PARAMETERS TO<br>SPECIFIC DESIGN |  |  |  |  |  |  |
| 300 | 375                                                | 800 | SI LOII IO DESION                |  |  |  |  |  |  |

SCALE. 1:25 ( A3 ) & N.T.S.

WASTEWATER RETICULATION STANDARD
PUMPING STATION OVERFLOW MANHOLE & WING WALL
DETAILED PLAN AND SECTION

| \EGCADFI\2015\STANDARD WASTEWA | TER DRAWINGS\2012216.007 .DWG |
|--------------------------------|-------------------------------|
| <b>CAD FILE</b> 2012216.007    | <b>DATE</b> 05-05-16          |
| ORIGINAL SCALE A1<br>AS SHOWN  | CONTRACT No.                  |
| REF. No.                       | ISSUE —                       |
| DWG. No. 2012216               | 6 .007 –                      |