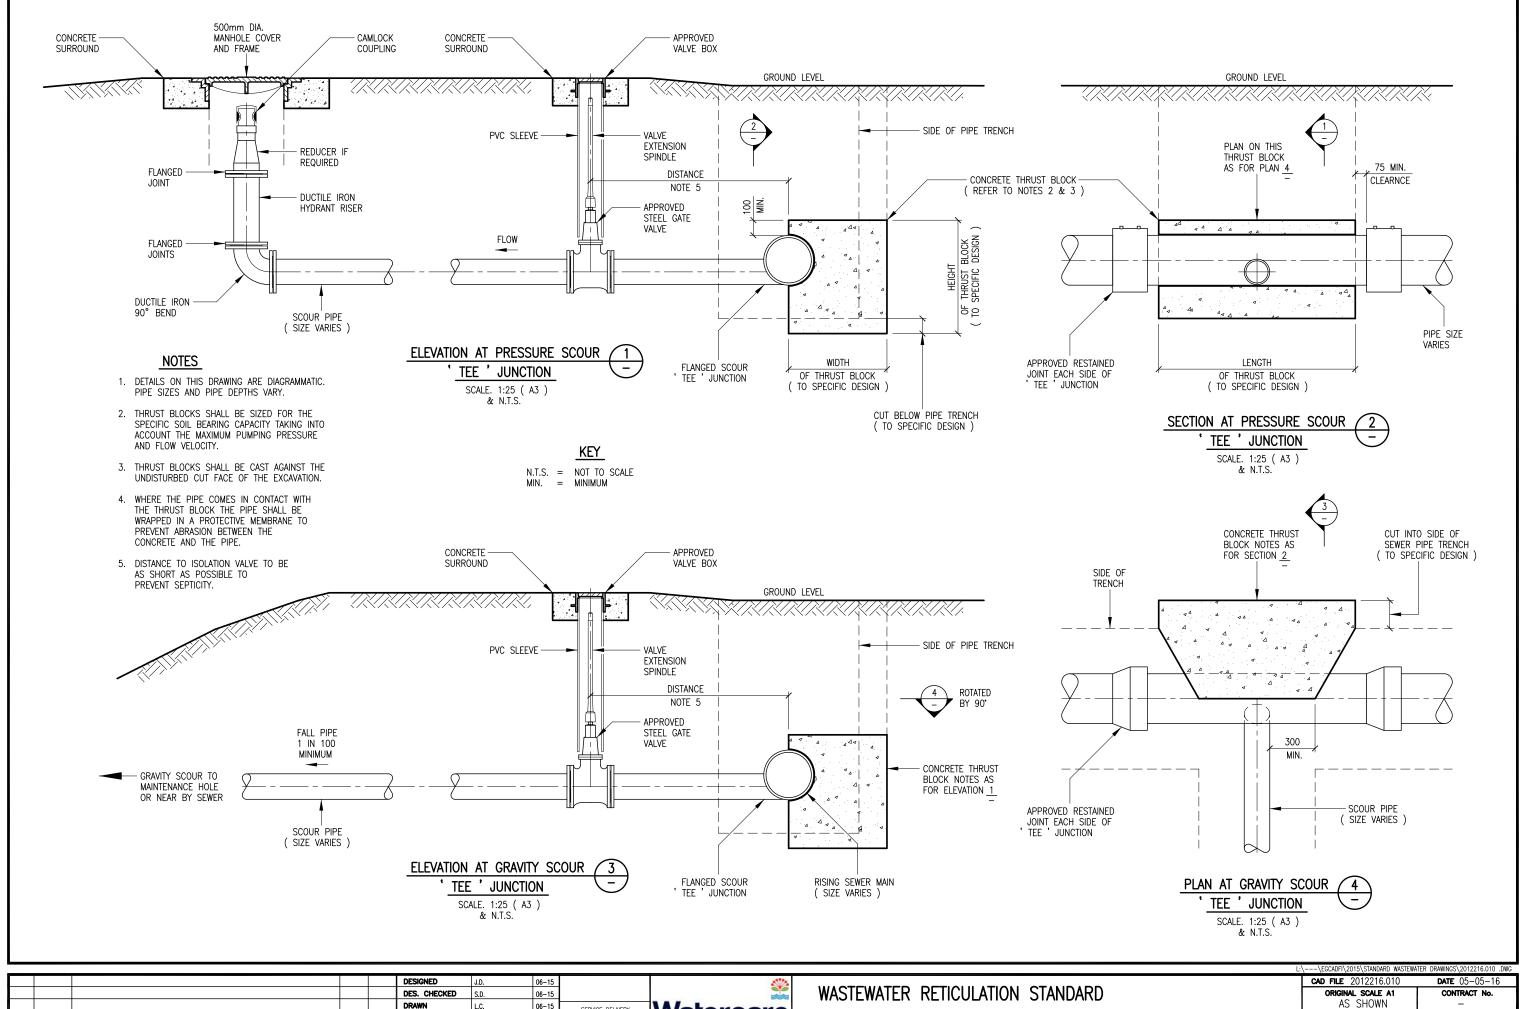

WASTEWATER RETICULATION STANDARD
PUMPING STATION RISING MAIN
PRESSURE & GRAVITY SCOUR ARRANGEMENTS

| ٠. | LOCKET /2010 /STRINGTED INTOTERN | TEN DIVININOS (2012 | 210.010 .010 |
|----|----------------------------------|---------------------|--------------|
| ٦  | <b>CAD FILE</b> 2012216.010      | <b>DATE</b> 05-     | -05-16       |
| ı  | ORIGINAL SCALE A1                | CONTRAC             | T No.        |
| ١  | AS SHOWN                         | _                   |              |
| ı  | REF. No.                         |                     | ISSUE        |
| ı  | _                                |                     | _            |
|    | DWG. No. 2012216                 | 5 .010              | _            |