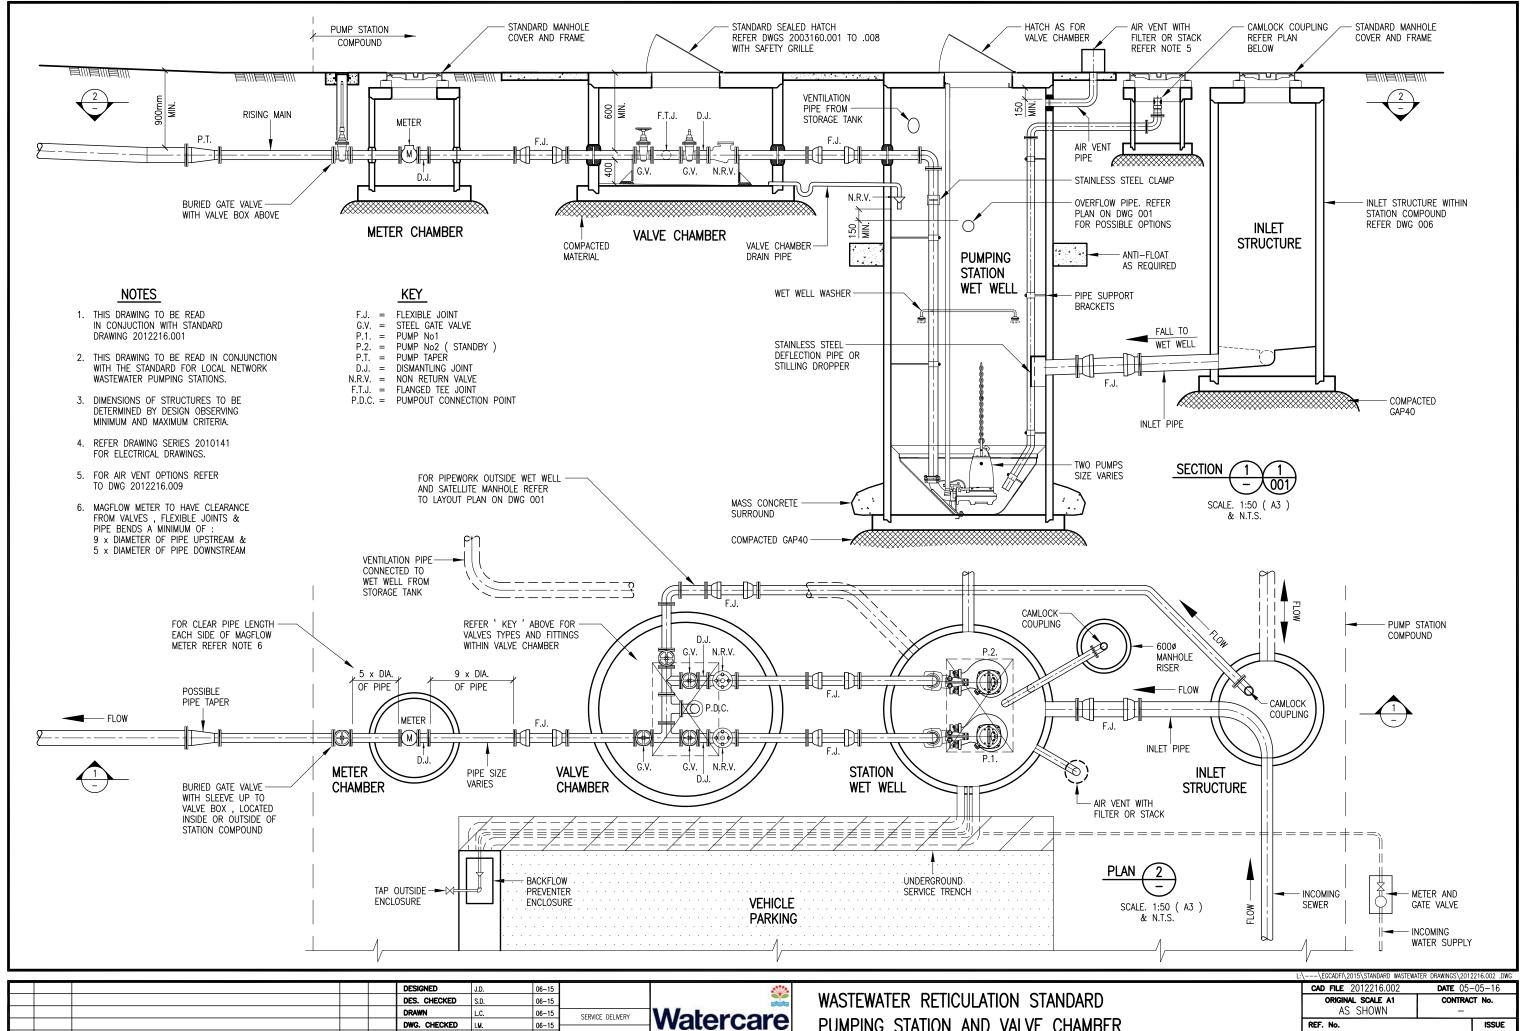

PUMPING STATION AND VALVE CHAMBER PLAN AND LONGITUDINAL SECTION

| <b>CAD FILE</b> 2012216.002   | DATE 05-05-16 |
|-------------------------------|---------------|
| ORIGINAL SCALE A1<br>AS SHOWN | CONTRACT No.  |
| REF. No                       | ISSUE —       |
| DWG. No. 201221               | 6 .002 -      |