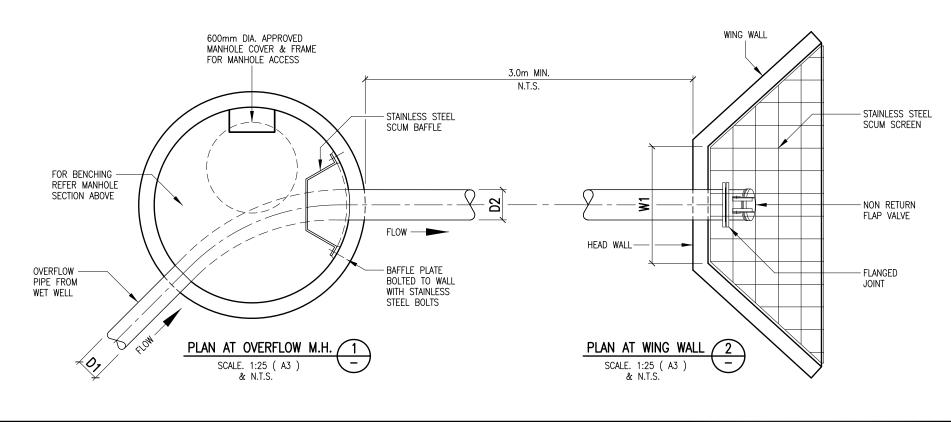

WASTEWATER RETICULATION STANDARD PUMPING STATION RISING MAIN TYPICAL LAYOUT SECTIONS

| <b>CAD FILE</b> 2012216.008 | <b>DATE</b> 05- | -05-16 |
|-----------------------------|-----------------|--------|
| ORIGINAL SCALE A1           | CONTRAC         | T No.  |
| AS SHOWN                    | -               |        |
| REF. No.                    |                 | ISSUE  |
| _                           |                 | _      |
| DWG. No. 2012216            | 800. 6          | 1      |