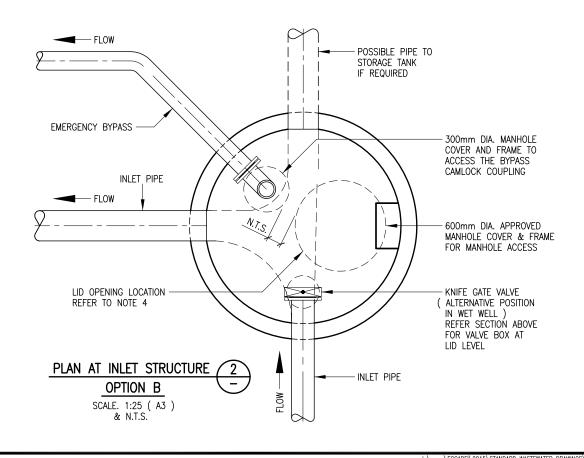

## SECTION AT INLET STRUCTURE

SCALE. 1:25 ( A3 ) & N.T.S.

| <b>DESIGNED</b>   J.D.   06-15 |
|--------------------------------|
|--------------------------------|

WASTEWATER RETICULATION STANDARD PUMPING STATION INLET STRUCTURE DETAILED PLAN AND SECTION - OPTIONS A & B

| \EGCADFT\ZUT3\STANDAF | TU WASIEWATER DRAWINGS (2012210.000 .DWG |
|-----------------------|------------------------------------------|
| CAD FILE 2012216.     | .006 <b>DATE</b> 05-05-16                |
| ORIGINAL SCALE        | A1 CONTRACT No.                          |
| AS SHOWN              |                                          |
| REF. No.              | ISSUE                                    |
| _                     | _                                        |
| DWG. No. 201          | 2216 .006 -                              |
| 201.                  | 2210 .000                                |