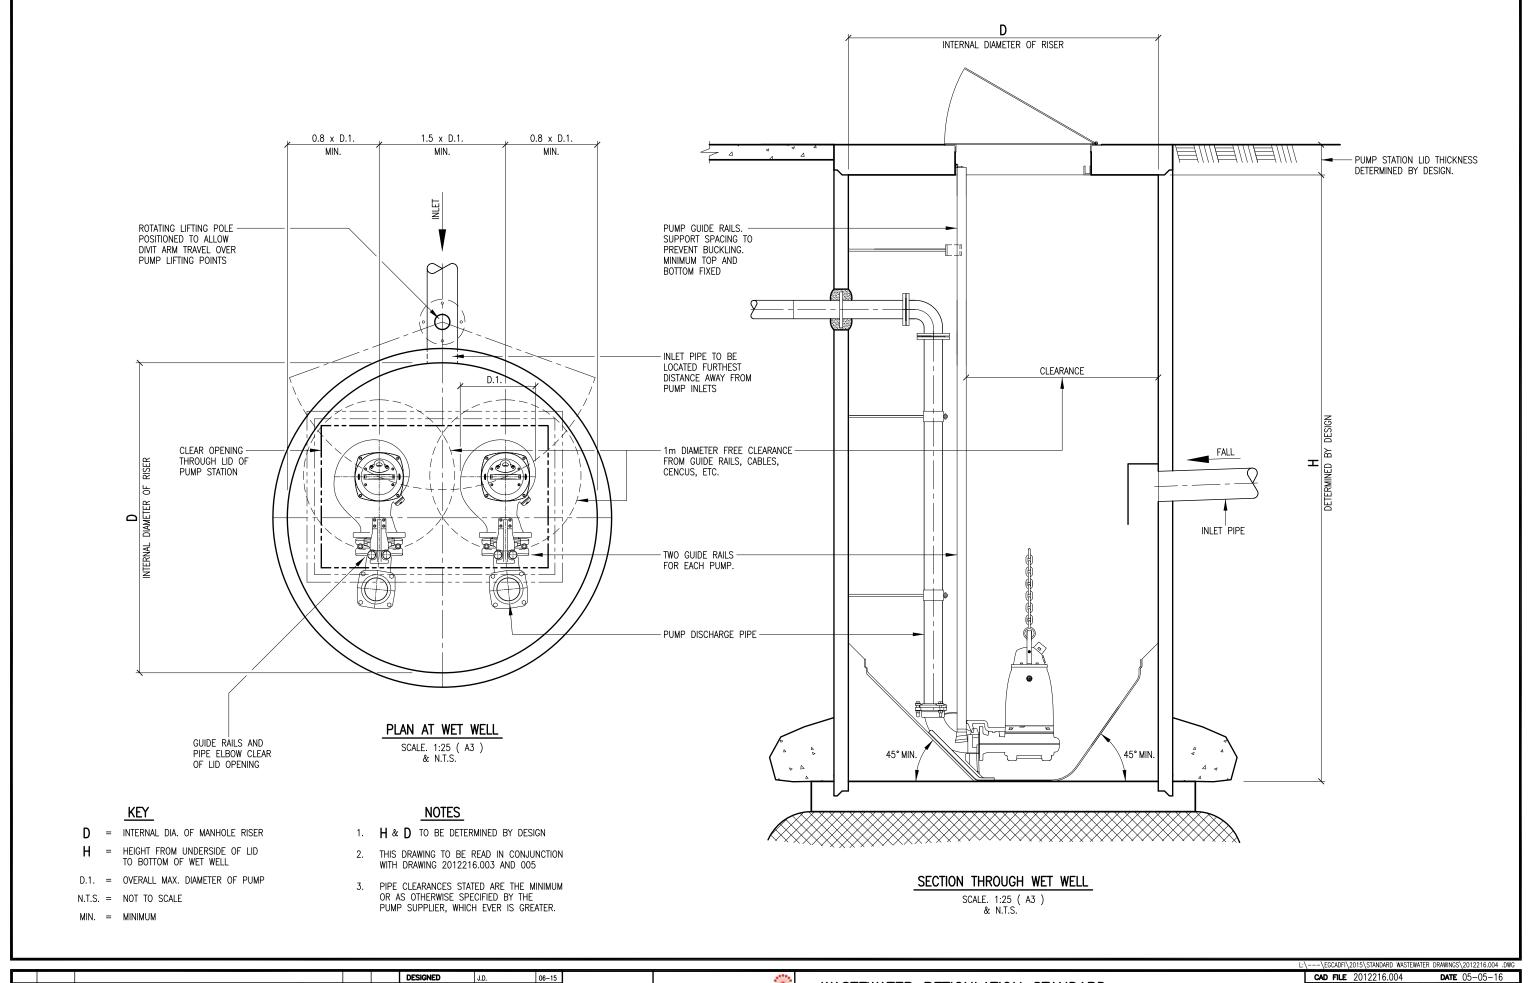

WASTEWATER RETICULATION STANDARD PUMPING STATION WET WELL WET WELL CLEARANCES AND DIMENSIONS

 CAD FILE
 2012216.004
 DATE
 05-05-16

 ORIGINAL SCALE A1
 CONTRACT No.

 AS SHOWN
 ISSUE

 PWG. No.
 2012216
 .004